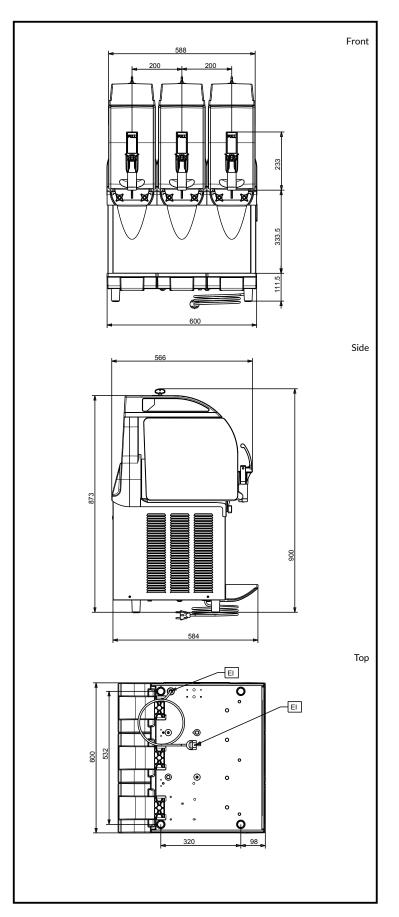

### **Key Information:**

Number of bowls: 3

**Bowl's capacity:** ISO 9001; ISO 14001 lt

Control board:

Dimensions, Width:600 mmDimensions, Depth:580 mmDimensions, Height:870 mmNet weight:81 kgCooling system:AIR